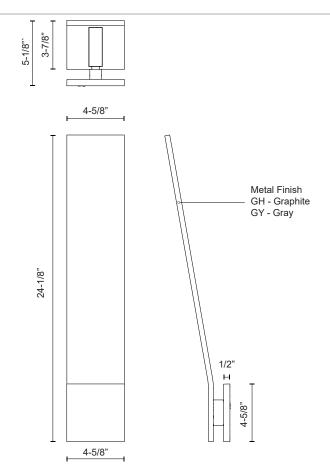

#### SPECIFICATION DETAILS

| Fixture Dimensions     | W4-5/8" x H24-1/8" x E5-1/8"                               |
|------------------------|------------------------------------------------------------|
| Light Source           | AC LED Module                                              |
| Wattage                | 15W                                                        |
| Total Lumens           | 1200lm                                                     |
| Delivered Lumens       | 765lm*                                                     |
| Voltage                | 120V                                                       |
| Color Temperature      | 3000K                                                      |
| CRI (Ra)               | 90CRI                                                      |
| Optional Color Temps   | 2700K - 5000K Available, Minimum Order Quantities<br>Apply |
| LED Rated Life         | 50,000 hours                                               |
| Dimming                | 100% - 10%, ELV Dimmer (Not Included)                      |
| Glass Details          | Frosted Glass                                              |
| Location               | Wet                                                        |
| Illumination Direction | Backlit                                                    |
| Mounting Style         | All Orientation; Wall;                                     |
| Canopy Dimensions      | W4-5/8" x H4-5/8" x E1/2"                                  |
| Paint Finish           | GH01; GY01;                                                |
|                        |                                                            |