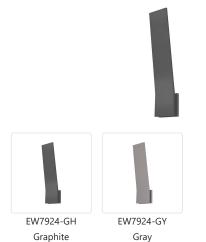

#### DESCRIPTION

An 24 inch long aluminum rectangle is bent forward from the bottom, just slightly enough for an unexpected touch of depth with this exterior use wall light. The LED light sources are concealed behind the metal rectangle projecting a glow on the illuminated surface that throws the modern design of the sconce into relief. In graphite or gray powder coat finish.

#### SPECIFICATION DETAILS

| Fixture Dimensions     | W4-5/8" x H24-1/8" x E5-1/8"                               |
|------------------------|------------------------------------------------------------|
| Light Source           | AC LED Module                                              |
| Wattage                | 15W                                                        |
| Total Lumens           | 1200lm                                                     |
| Delivered Lumens       | 765lm*                                                     |
| Voltage                | 120V                                                       |
| Color Temperature      | 3000K                                                      |
| CRI (Ra)               | 90CRI                                                      |
| Optional Color Temps   | 2700K - 5000K Available, Minimum Order Quantities<br>Apply |
| LED Rated Life         | 50,000 hours                                               |
| Dimming                | 100% - 10%, ELV Dimmer (Not Included)                      |
| Glass Details          | Frosted Glass                                              |
| Location               | Wet                                                        |
| Illumination Direction | Backlit                                                    |
| Mounting Style         | All Orientation; Wall;                                     |
| Canopy Dimensions      | W4-5/8" x H4-5/8" x E1/2"                                  |
| Paint Finish           | GH01; GY01;                                                |
|                        |                                                            |